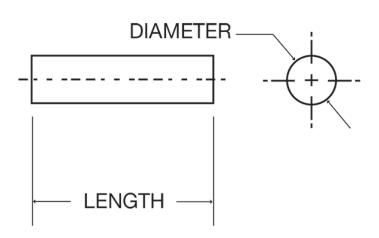

## **Specifications**

| Model            | SP-25                 |
|------------------|-----------------------|
| Outside Diameter | .1193/.1207"          |
| Length           | 2.495/2.505"          |
| Material         | Polished/Sapphire Rod |